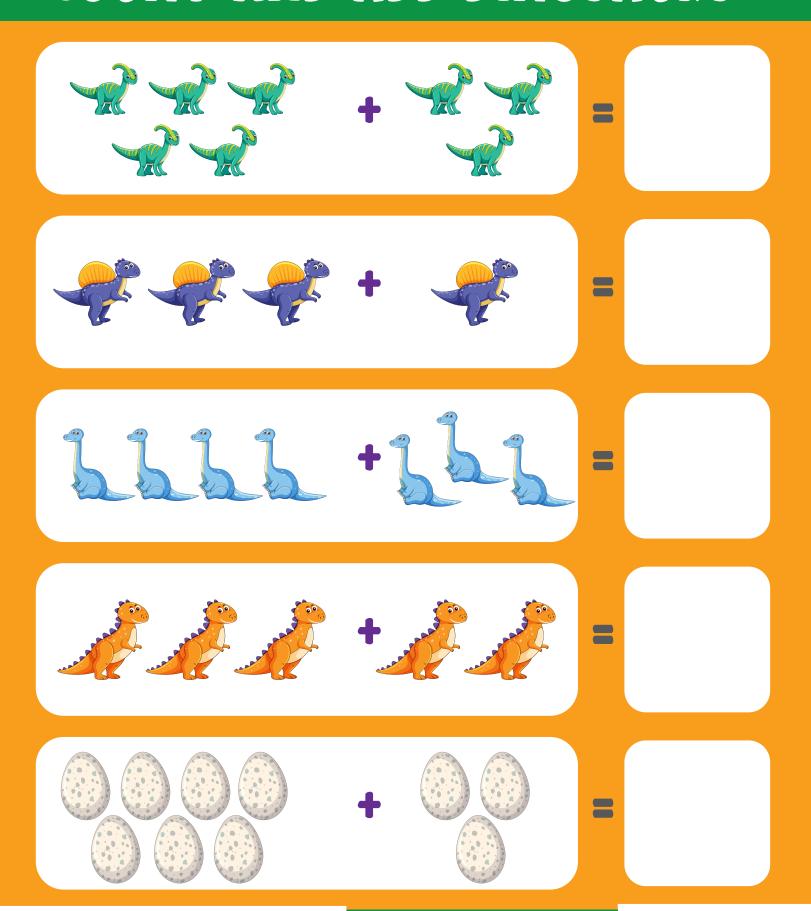

## COUNT AND ADD SHAPES

## COUNT AND ADD SHAPES



# COUNT AND ADD DINOS AURS



#### COUNT AND ADD DINOSAURS



#### COUNT AND ADD FARM ANIMALS



#### COUNT AND ADD FARM ANIMALS



## COUNT AND ADD ANIMALS



# COUNT AND ADD ANIMALS



## COUNT AND ADD BIRDS



### COUNT AND ADD BIRDS



### COUNT AND ADD SEA ANIMALS



#### COUNT AND ADD SEA ANIMALS



#### COUNT AND ADD INSECTS



### COUNT AND ADD INSECTS



#### COUNT AND ADD FLOWERS



### COUNT AND ADD FLOWERS



## COUNT AND ADD FRUITS



# COUNT AND ADD FRUITS



## COUNT AND ADD VEGETABLES



#### COUNT AND ADD VEGETABLES



#### COUNT AND ADD CARS



#### COUNT AND ADD CARS



### COUNT AND ADD TOYS



## COUNT AND ADD TOYS