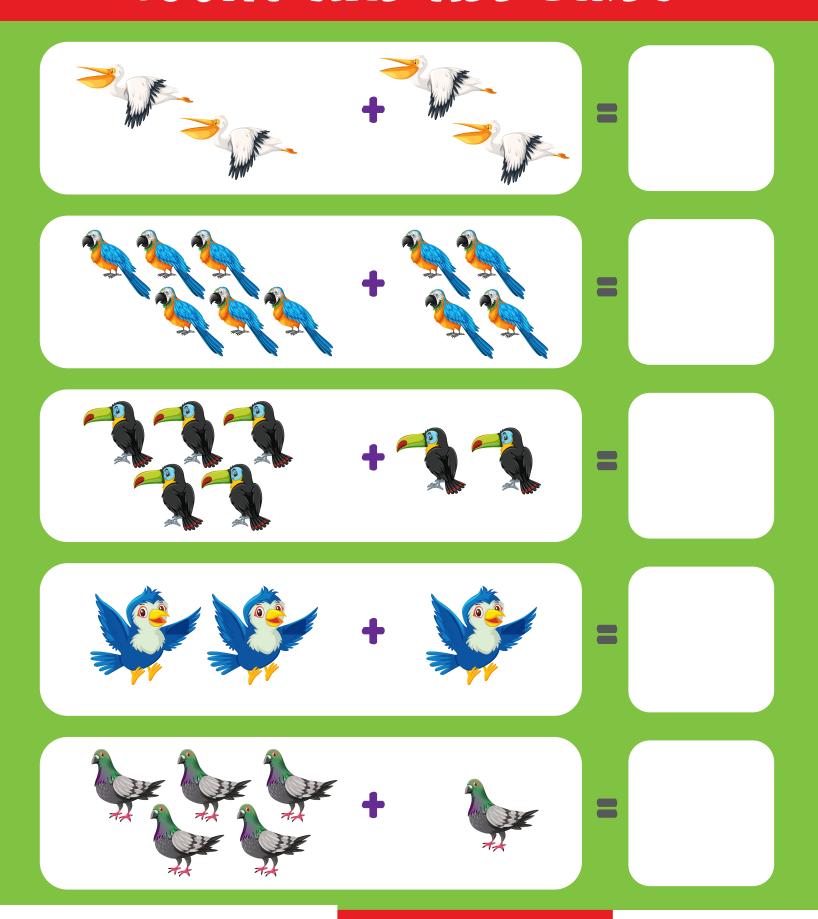

## COUNT AND ADD SHAPES

## COUNT AND ADD SHAPES



# COUNT AND ADD DINOS AURS



#### COUNT AND ADD DINOSAURS



#### COUNT AND ADD FARM ANIMALS



#### COUNT AND ADD FARM ANIMALS



## COUNT AND ADD ANIMALS



# COUNT AND ADD ANIMALS



## COUNT AND ADD BIRDS



### COUNT AND ADD BIRDS



### COUNT AND ADD SEA ANIMALS



#### COUNT AND ADD SEA ANIMALS



#### COUNT AND ADD INSECTS



### COUNT AND ADD INSECTS



#### COUNT AND ADD FLOWERS



### COUNT AND ADD FLOWERS



## COUNT AND ADD FRUITS



# COUNT AND ADD FRUITS



## COUNT AND ADD VEGETABLES



#### COUNT AND ADD VEGETABLES



#### COUNT AND ADD CARS



#### COUNT AND ADD CARS



### COUNT AND ADD TOYS



## COUNT AND ADD TOYS