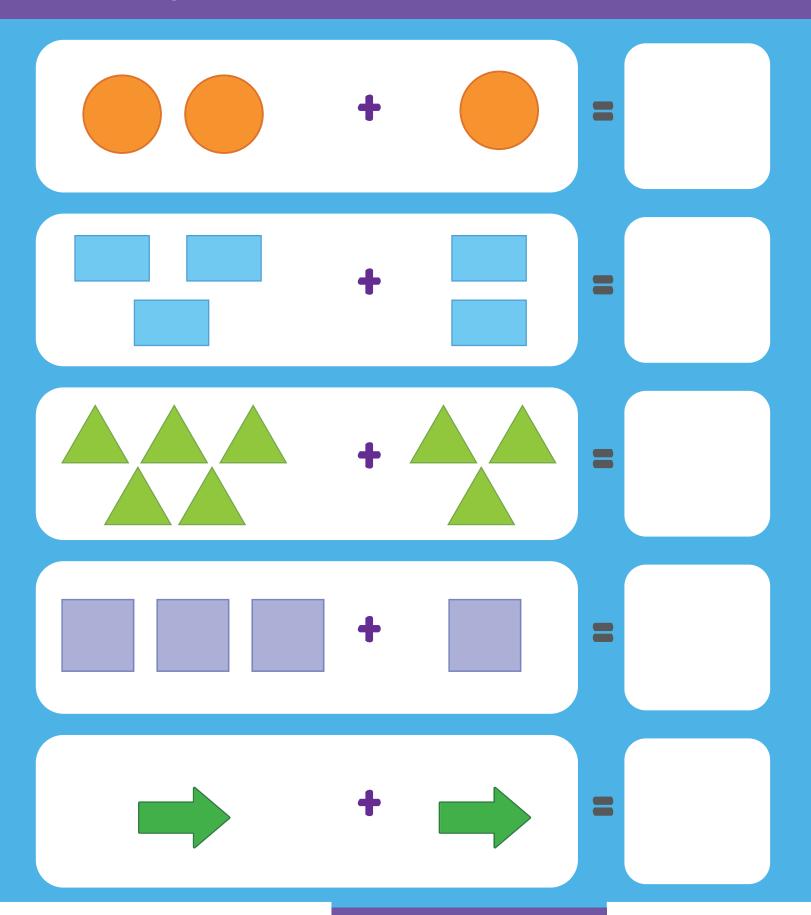

## COUNT AND ADD SHAPES

## COUNT AND ADD SHAPES



# COUNT AND ADD DINOS AURS



#### COUNT AND ADD DINOSAURS



#### COUNT AND ADD FARM ANIMALS



#### COUNT AND ADD FARM ANIMALS



## COUNT AND ADD ANIMALS



# COUNT AND ADD ANIMALS



## COUNT AND ADD BIRDS



### COUNT AND ADD BIRDS



### COUNT AND ADD SEA ANIMALS



#### COUNT AND ADD SEA ANIMALS



#### COUNT AND ADD INSECTS



### COUNT AND ADD INSECTS



#### COUNT AND ADD FLOWERS



### COUNT AND ADD FLOWERS



## COUNT AND ADD FRUITS



# COUNT AND ADD FRUITS



## COUNT AND ADD VEGETABLES



#### COUNT AND ADD VEGETABLES



#### COUNT AND ADD CARS



#### COUNT AND ADD CARS



### COUNT AND ADD TOYS



## COUNT AND ADD TOYS