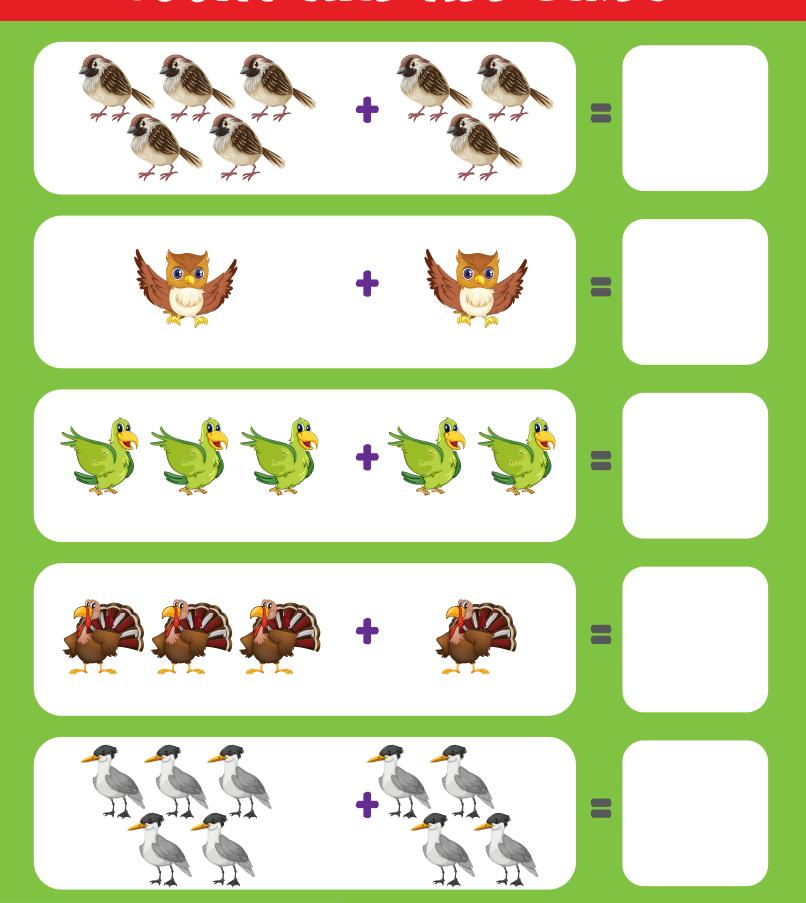

## COUNT AND ADD SHAPES

## COUNT AND ADD SHAPES



# COUNT AND ADD DINOS AURS



#### COUNT AND ADD DINOSAURS



#### COUNT AND ADD FARM ANIMALS



#### COUNT AND ADD FARM ANIMALS



## COUNT AND ADD ANIMALS



# COUNT AND ADD ANIMALS



## COUNT AND ADD BIRDS



### COUNT AND ADD BIRDS



### COUNT AND ADD SEA ANIMALS



#### COUNT AND ADD SEA ANIMALS



#### COUNT AND ADD INSECTS



### COUNT AND ADD INSECTS



#### COUNT AND ADD FLOWERS



### COUNT AND ADD FLOWERS



## COUNT AND ADD FRUITS



# COUNT AND ADD FRUITS



## COUNT AND ADD VEGETABLES



#### COUNT AND ADD VEGETABLES



#### COUNT AND ADD CARS



#### COUNT AND ADD CARS



### COUNT AND ADD TOYS



## COUNT AND ADD TOYS